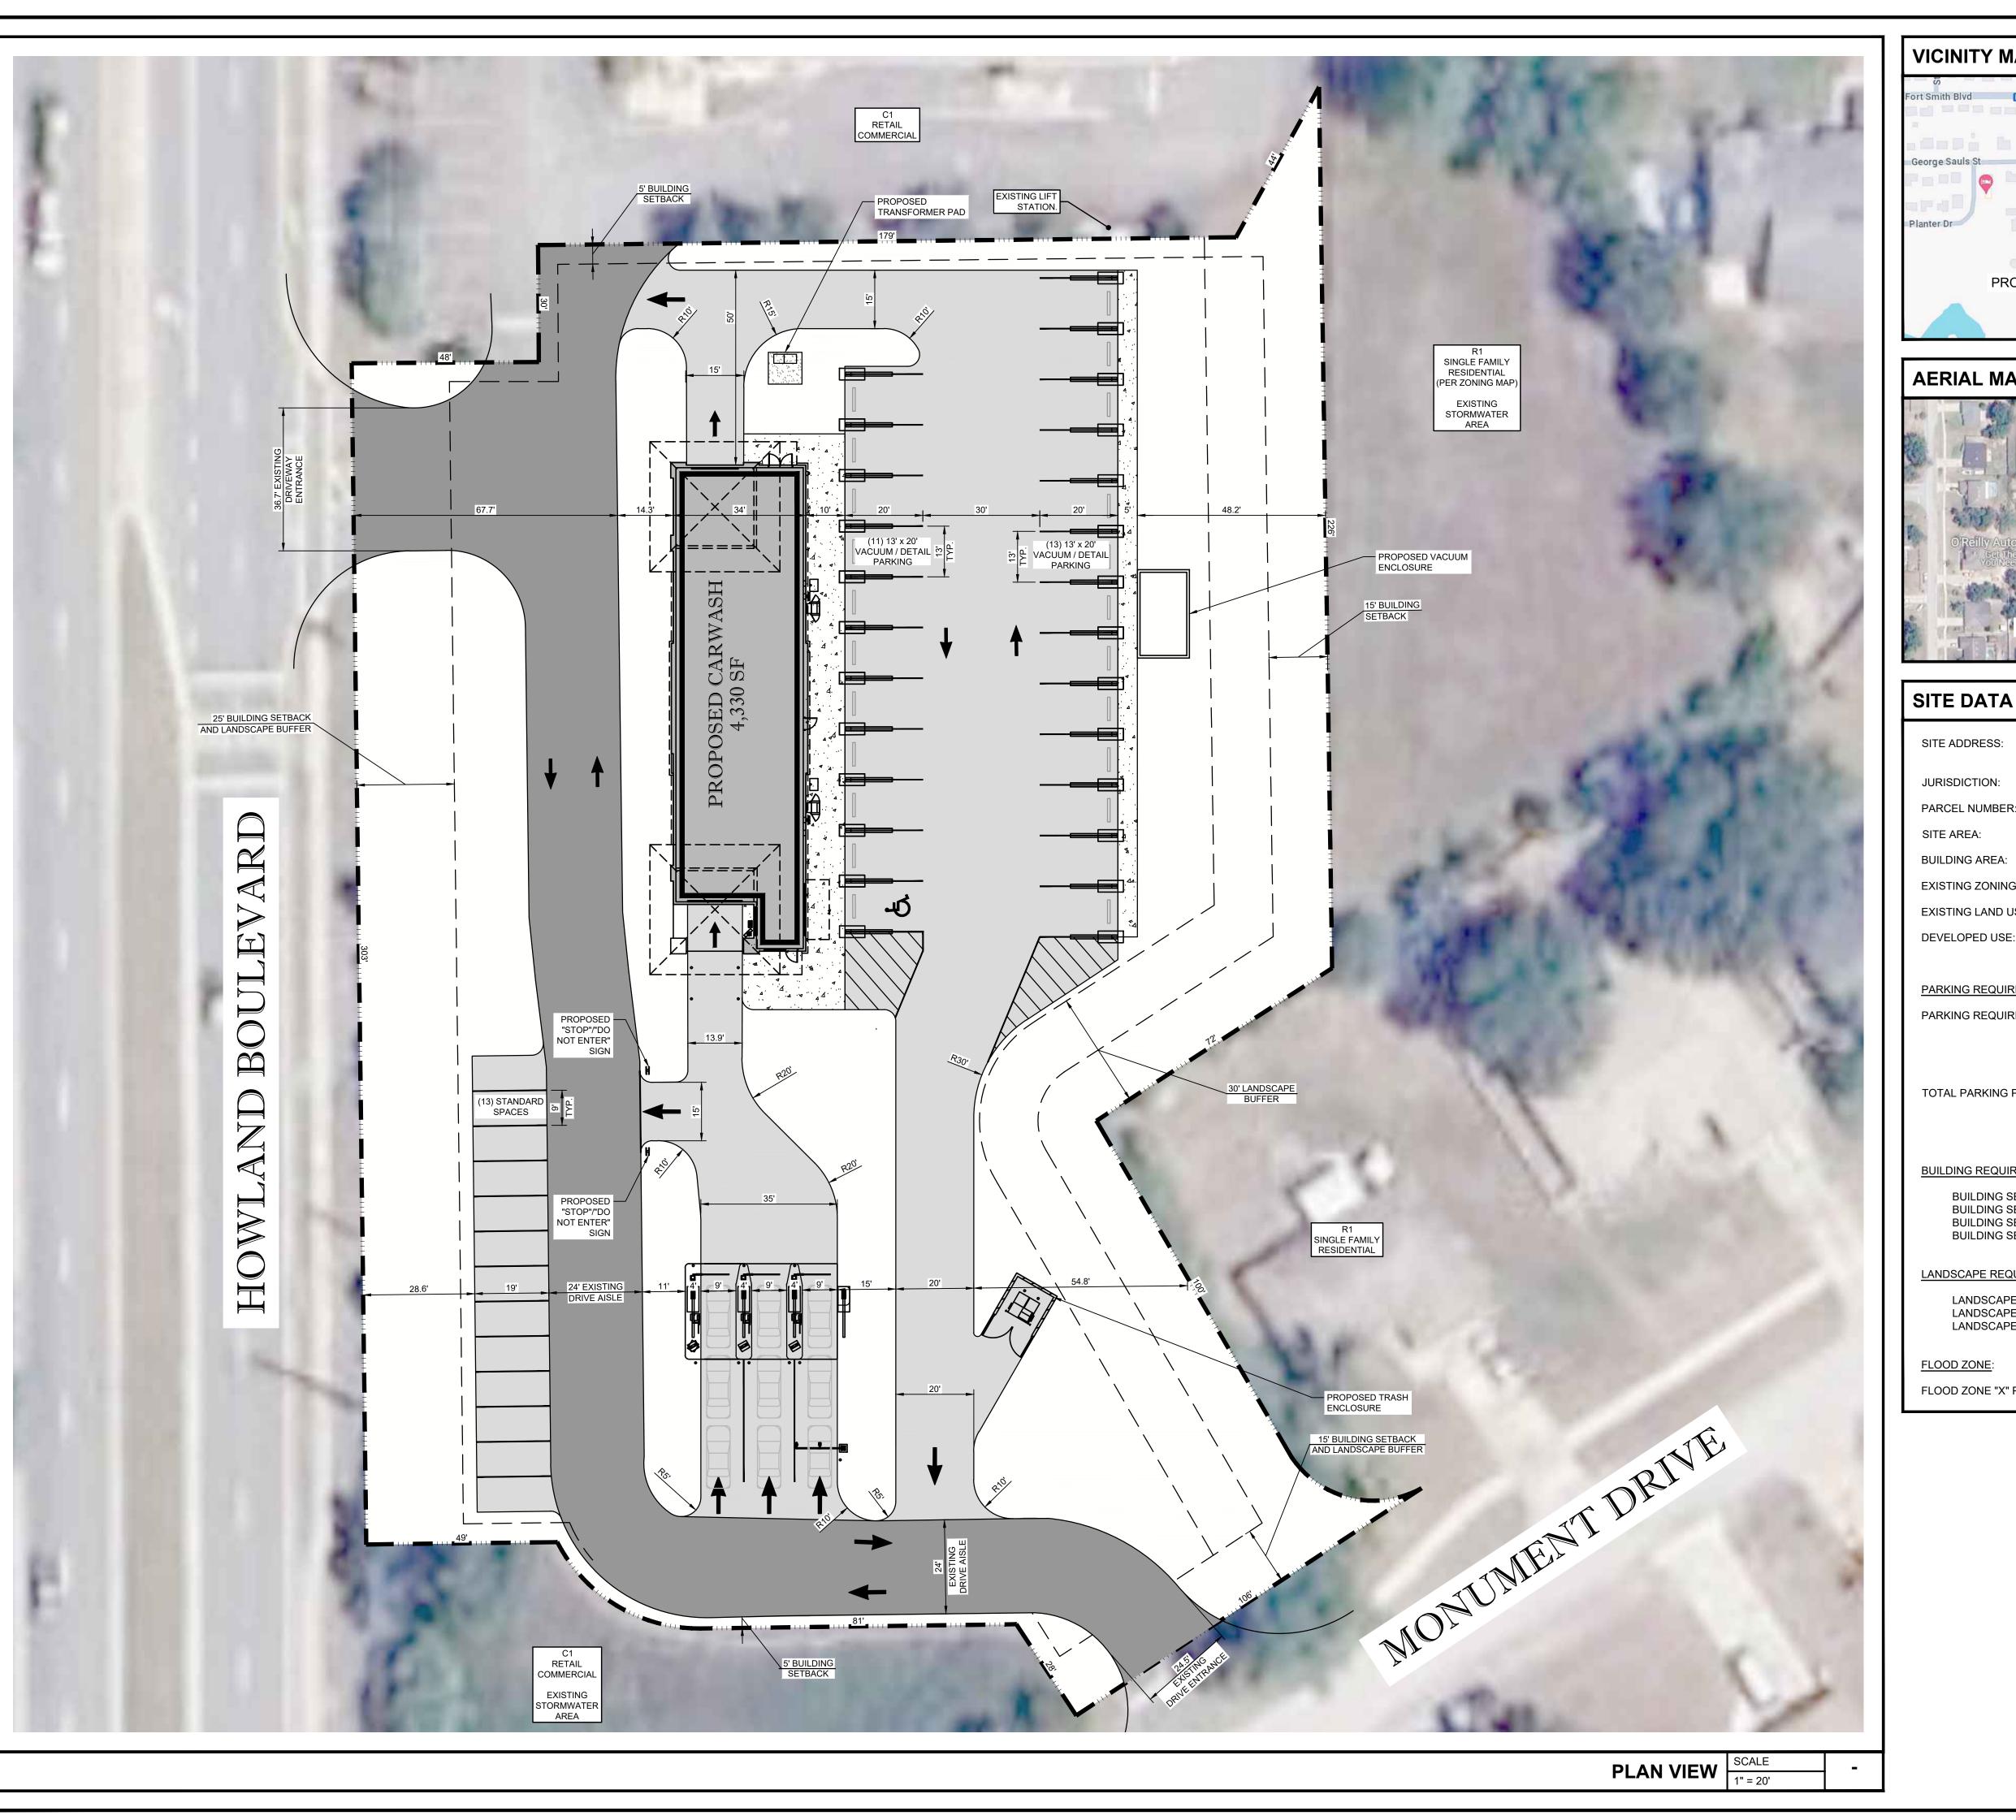

SITE ADDRESS: 496/498 HOWLAND BOULEVARD DELTONA, FLORIDA 32738 JURISDICTION: CITY OF DELTONA PARCEL NUMBER: 823104000020, 823104000030 SITE AREA: ±1.88 AC (AS SHOWN) **BUILDING AREA:** 3,833± SF **EXISTING ZONING:** C1 (RETAIL COMMERCIAL)

EXISTING LAND USE: VACANT

AUTOMATED CAR WASH WITH **DEVELOPED USE:** 

PARKING REQUIREMENTS

PARKING REQUIRED: 1 SPACE / 1 EMPLOYEE 10 STACKING 4 REQUIRED STALLS

TOTAL PARKING REQUIRED = 15 SPACES = 13 SPACES = 23 SPACES = 1 SPACE = 37 SPACES TOTAL PARKING PROVIDED: STANDARD PARKING VACUUM PARKING ADA VACUUM PARKING

TOTAL PARKING PROVIDED

BUILDING REQUIREMENTS

BUILDING SETBACK - FRONT (HOWLAND BOULEVARD) = 25' BUILDING SETBACK - SIDE (SIDE STREET)
BUILDING SETBACK - SIDE (RESIDENTIAL)
BUILDING SETBACK - REAR (MONUMENT DRIVE) = 5' = 15' = 15'

LANDSCAPE REQUIREMENTS

LANDSCAPE SETBACK - FRONT (HOWLAND BOULEVARD) = 25' LANDSCAPE SETBACK - SIDE (RESIDENTIAL) = 30'
LANDSCAPE SETBACK - REAR (MONUMENT DRIVE) = 15'

FLOOD ZONE:

FLOOD ZONE "X" PER FEMA MAP 12127C0645K DATED 09/29/2017.