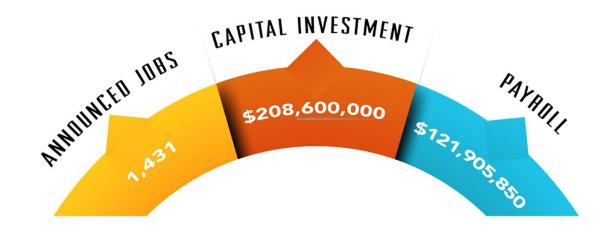

## 2025 PROJECT SALES FUNNEL

#### Stage 4

CapX: \$80 million

• Jobs: 50

Life Sciences

#### Stage 4

CapX: TBD

Jobs: TBD

Aerospace/Aviation

#### Stage 4

CapX: \$1.5 million

• Jobs: 20

Aerospace/Aviation

#### Stage 5

CapX: \$18 Million

• Jobs: 160

Advanced Manufacturing

#### Stage 4

CapX: TBD

• Jobs: 100

Logistics

#### Stage 5

CapX: \$25 million

• Jobs: 100

Avg Wage: \$72,000

Life Sciences

Project from 2022