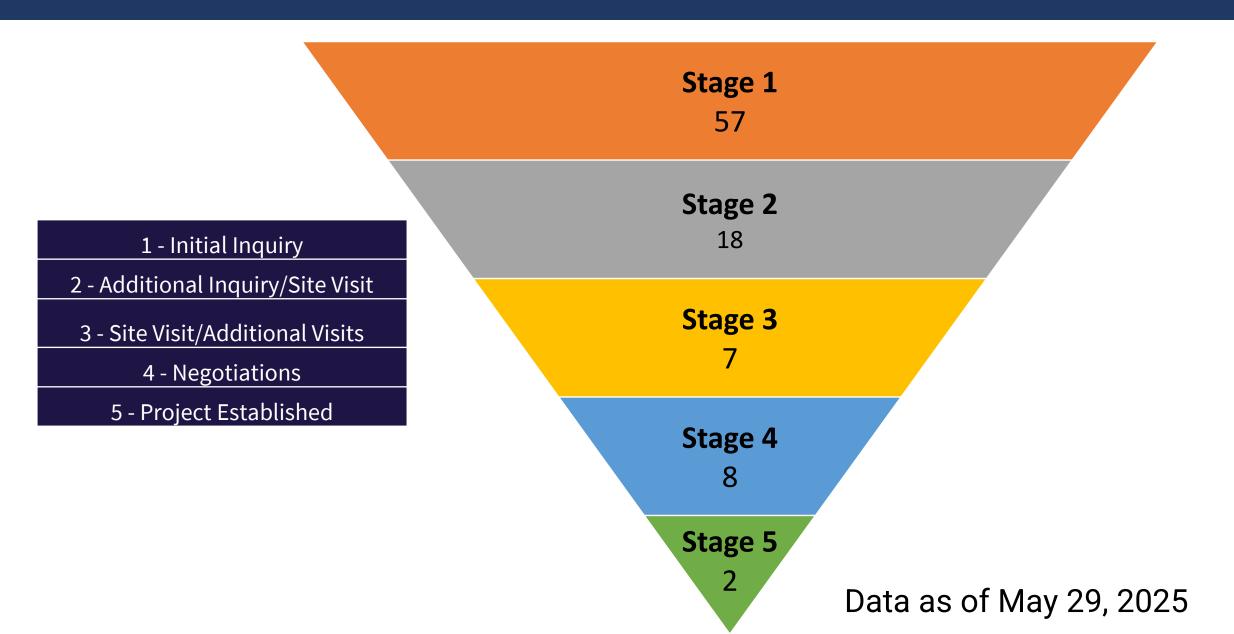

## 2025 PROJECT SALES FUNNEL

#### Hans

#### Stage 4

CapX: \$80 million

• Jobs: 50

Life Sciences

#### **Golf**

#### Stage 4

CapX: TBD

Jobs: TBD

Aerospace/Aviation

#### Tag

#### Stage 4

CapX: \$1.5 million

• Jobs: 20

Aerospace/Aviation

#### **Cherry Blossom**

#### Stage 5

CapX: \$18 Million

• Jobs: 160

Advanced Manufacturing

#### Colgate

#### Stage 4

CapX: TBD

• Jobs: 100

Logistics

#### Star

#### Stage 5

CapX: \$25 million

• Jobs: 100

Avg Wage: \$72,000

Life Sciences

Project from 2022