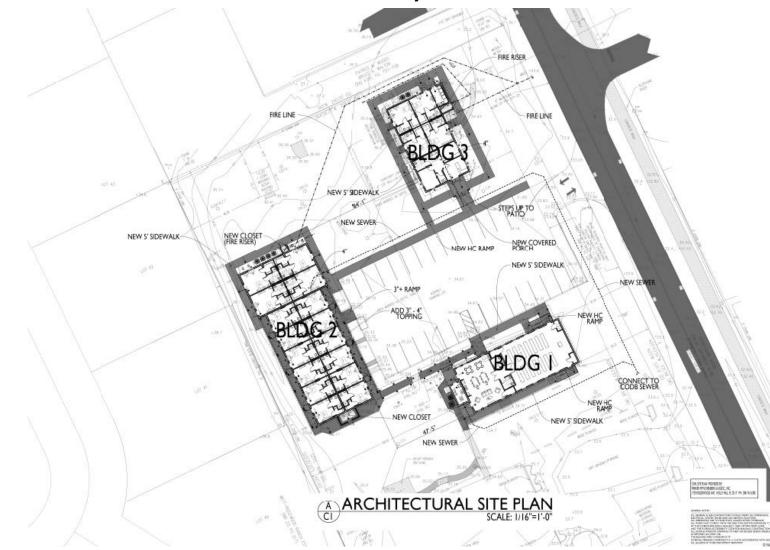

### Barracks of Hope Construction Site Plan – 962 Derbyshire Rd

- 20 efficiency apartments
- 2 ADA apartments
- Private restrooms
- 2 offices
- Laundry room
- Common room