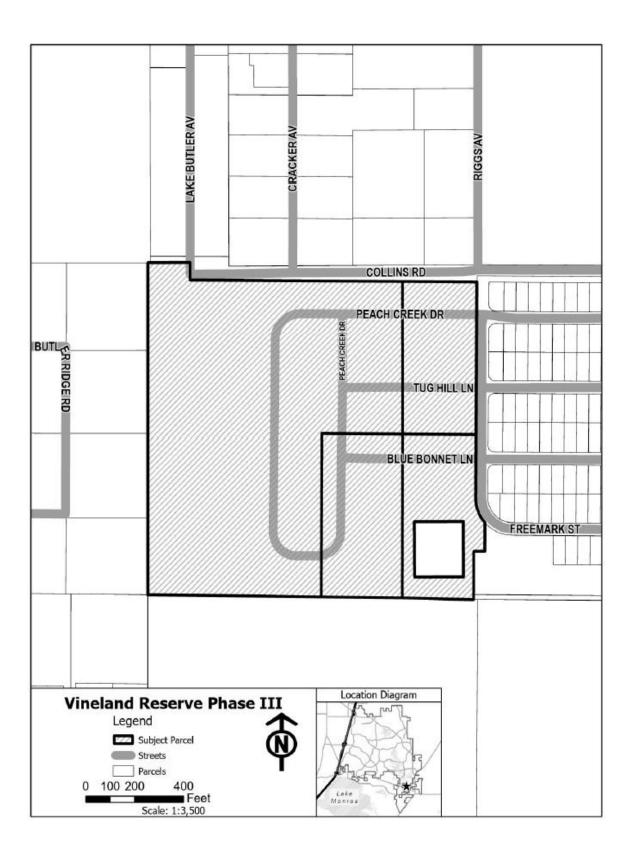

WHEREAS, The City has been presented with an application for a Final Plat, SD22-0006, to subdivide property located at 990 Peach Creek Drive for a 127 singlefamily lot subdivision, within the Vineland Reserve Residential Planned Unit Development (RPUD) zoning classification, situated north of Doyle Road, south of Collins Road, and west of Vineland Reserve Phase 2, and otherwise described and depicted in **Exhibit A**, and

NOW, THEREFORE, BE IT RESOLVED BY THE CITY COMMISSION OF THE CITY OF DELTONA, FLORIDA:

**Section 1.** In accordance with the Code of the City of Deltona, Section 106-31, the Deltona City Commission hereby grants approval of Vineland Reserve Phase 3 Final Plat, SD22-0006, for a 127-lot Single-Family Subdivision located at 990 Peach Creek Drive, depicted in **Exhibit B**, consistent with Sec. 106-3, subject to the following condition: